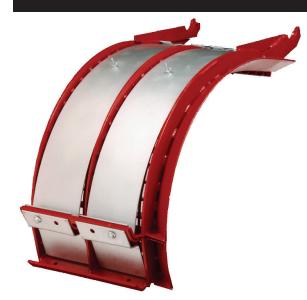

## **Cover Plates**

- Low in cost and high in performance.
- Installs easily without drilling or welding.
- Do all crops better using only large wire concaves.
- Harvest small grain, soybean and milo crops with large wire concaves.
- Harvest corn and rice when removed.
- Lets you pull concave wires out for better corn separation and not have to put back in for any other crops.