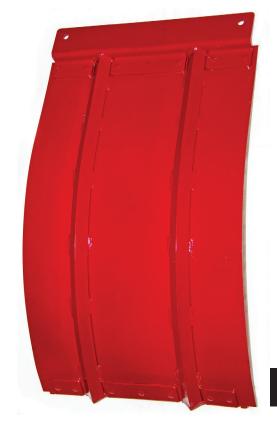

## **Cover Plates**

- Low in cost and high in performance.
- Installs easily without drilling or welding.
- Do all crops better using only large wire concaves.
- Harvest small grain, soybean and milo crops with large wire concaves.
- Harvest corn and rice when removed.
- Lets you pull concave wires out for better corn separation and not have to put back in for any other crops.